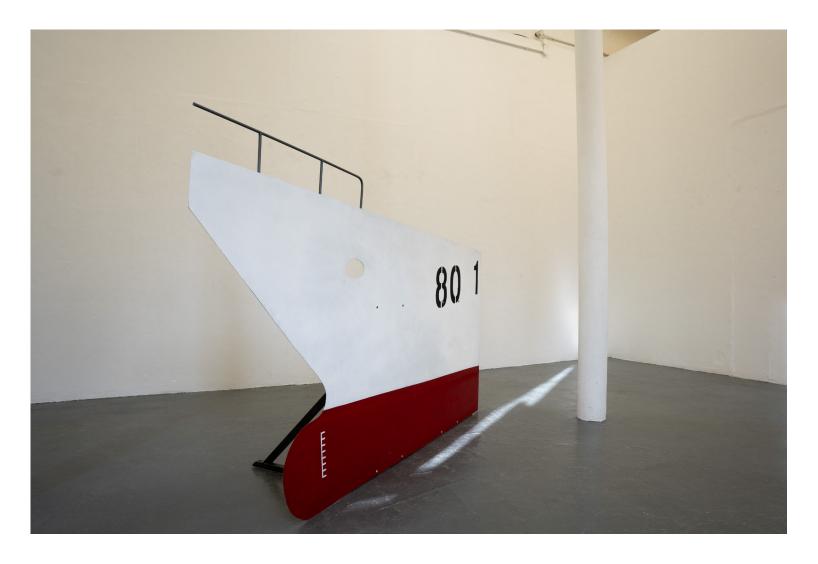

Ship Mountain - Ship-801(2023) 2.5\*1.45\*0.5m Sheet steel, steel rod, box section, acrylic paint

Ship Mountain - Untitled (2023) Dimensions Variable Hand-sewn fishing net, Salt, Wood

Ship Mountain - Map of Chusan Archipelago (2023) 1.1m\*1.1m Digital Print