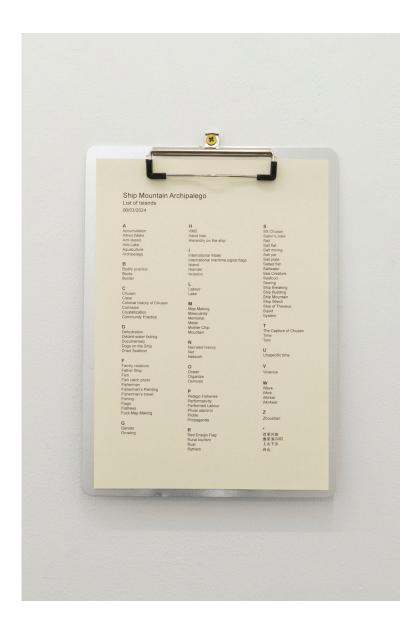

Ship Mountain List on 06/03/2024 (2024) Dimensions Variable Text

Ship Mountain - The Gifted Triangle (2024) 1.2\*1.2\*1.5M Gift, Steel

Ship Mountain - can you bake me a salt pie? (2023) 25\*25\*1cm Salt, Starch, Water, Rust Powder, Spray Paint