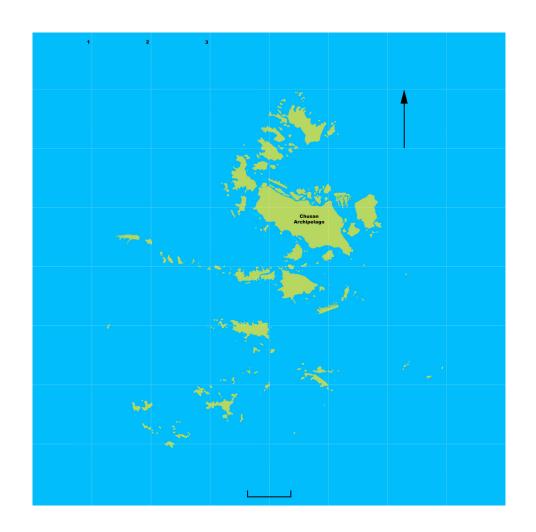

Ship Mountain - Ship-801(2023) 2.5\*1.45\*0.5m Sheet steel, steel rod, box section, acrylic paint

Ship Mountain - Untitled (2023) Dimensions Variable Hand-sewn fishing net, Salt, Wood

Ship Mountain - Map of Chusan Archipelago (2023) 1.1m\*1.1m Digital Print