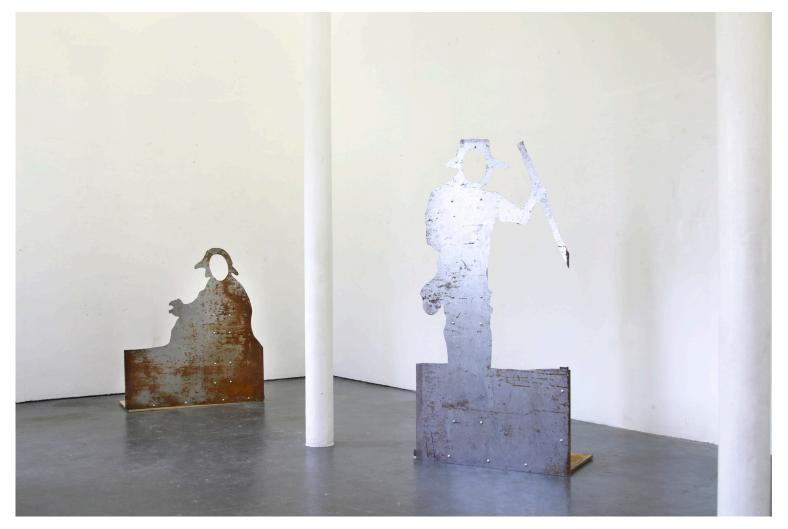

## Ivan Juritz Prize

Selected Works - Ship Mountain Project

Bowen Zhang (B.1999 Zhoushan)

www.zhangbowen.net

bzha6570@gmail.com

@bowoeee\_9

Ship Mountain - You are just peeking (2024)
Right: 2\*1.1\*0.5m
Left: 1.4\*1.3\*0.5m
Sheet steel, rust, steel angles, plywood