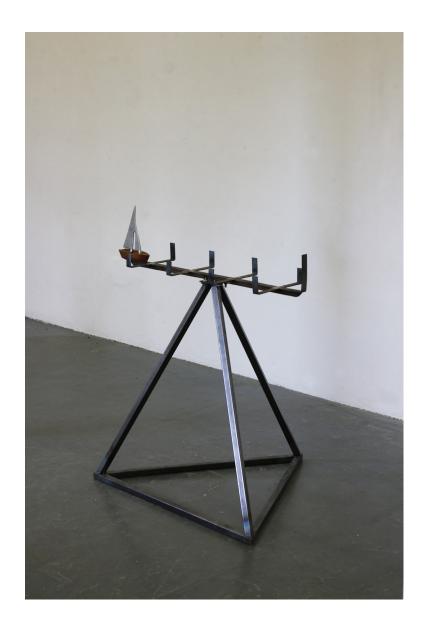

Ship Mountain List on 06/03/2024 (2024) Dimensions Variable Text

Ship Mountain - The Gifted Triangle (2024) 1.2\*1.2\*1.5M Gift, Steel

Ship Mountain - can you bake me a salt pie? (2023) 25\*25\*1cm Salt, Starch, Water, Rust Powder, Spray Paint