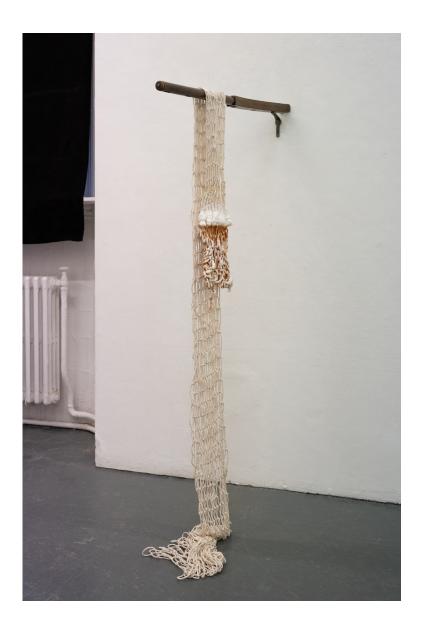

Ship Mountain - Ship-801(2023) 2.5\*1.45\*0.5m Sheet steel, steel rod, box section, acrylic paint

Ship Mountain - Untitled (2023) Dimensions Variable Hand-sewn fishing net, Salt, Wood

Ship Mountain - Map of Chusan Archipelago (2023) 1.1m\*1.1m Digital Print